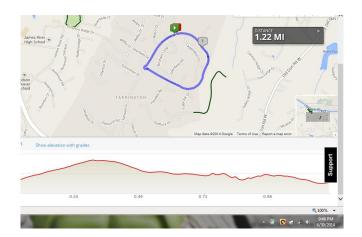

## **HILL CLIMB OPTIONS**

OPTION 1: Novice/Int Hill Climbs
This option is a shorter loop that includes a ~1/4
mile climb that you will ride hard (Zone 5) and the
rest is a Zone 2 downhill/rolling recovery