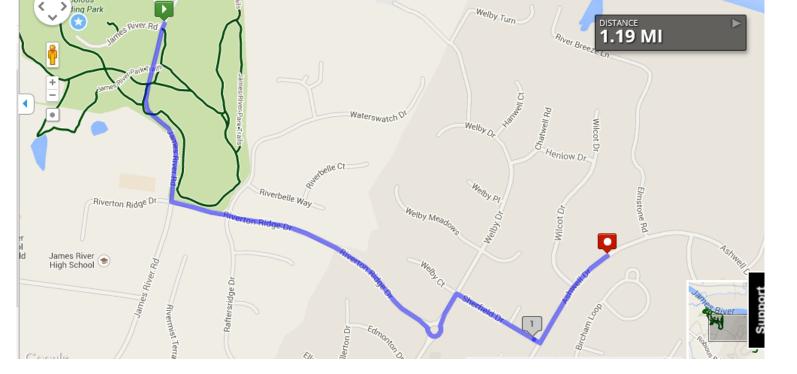

Starting location: Corner of Ashwell and Elmstone Road (approximately 1 mile from the parking lot)

Directions: Exit Robious Landing park and make an immediate right on Riverton Ridge Parkway

At the traffic circle go left onto Welby Drive

Make your first right onto Sherfield Drive

Turn Left onto Ashwell Drive and end at Elmstone Road

This intersection is the deepest area into Tarrington so I hope this will alleviate any traffic concerns. There is no parking lot or "stopping" area here so please be conscientious and considerate of the neighbors, residents and cars. When stopping, stay single file and do not "cluste