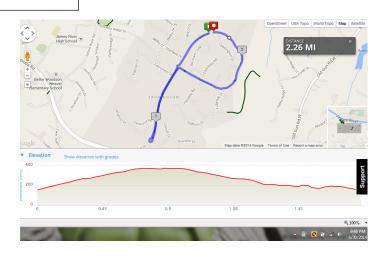

OPTION 2: Int/Adv Hill Climbs
This option is a longer loop that includes a ~1 mile climb that you will ride hard (Zone 5) and the rest is a Zone 2 fast downhill/rolling recovery