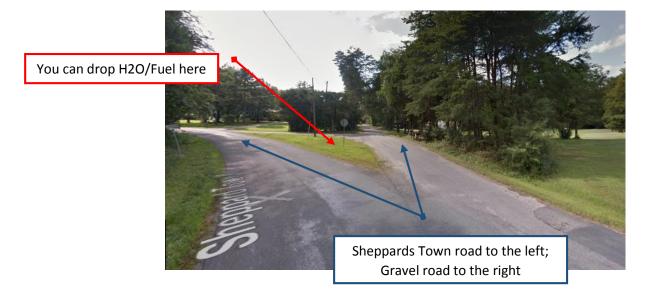

## **RUN ROUTE**

From Randolph Elementary School 1552 Sheppard Town Road, Crozier, VA

**0.00**mi Turn **right** out of the school onto Sheppards Town Road

0.98mi You will reach an area where you can veer left to stay on Sheppards Town Road/State Rte 641

You can turn around and run the section from Randolph to the above turnaround points multiple times OR continue down Sheppards Town Road until you want to turn around (Sheppard's Town Road continues another 4 miles until it intersects with Maidens Road)

\*\*You could continue down the gravel road (right at the intersection above) for another 1.25 miles where it will then intersect with Fairground Road) but we haven't been that way so it would be an adventure!\*\*